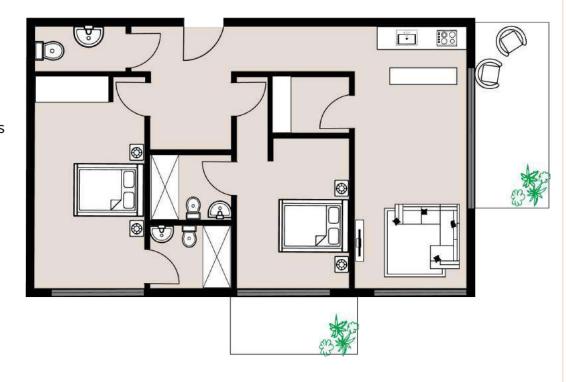

#### **FEATURES**

- Open plan Kitchen, Living & Dining
- 2 Ensuite Bedrooms
- Guest Toilet
- Balcony
- Pantry/Storage

- Open plan Kitchen, Living & Dining
- 2 Ensuite Bedrooms
- Guest Toilet
- Balcony
- Pantry/ Storage

\$365,000

TOTAL FLOOR AREA 125m<sup>2</sup>

- Open plan Kitchen, Living & Dining
- 2 Ensuite Bedrooms
- Guest Toilet
- Balcony
- Pantry/Storage