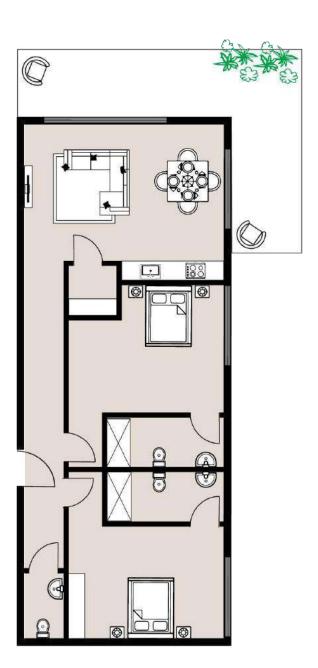

#### **FEATURES**

- Open plan Kitchen, Living & Dining
- Bedroom
- Bathroom
- Balcony
- Hallway

TOTAL FLOOR AREA

- Open plan Kitchen, Living & Dining
- Bedroom
- Bathroom
- Balcony

\$220,000

TOTAL FLOOR AREA

78m<sup>2</sup>

- Open plan Kitchen, Living & Dining
- Bedroom
- En-suite Bathroom
- Balcony
- Guest Toilet

\$310,000

\$340,000