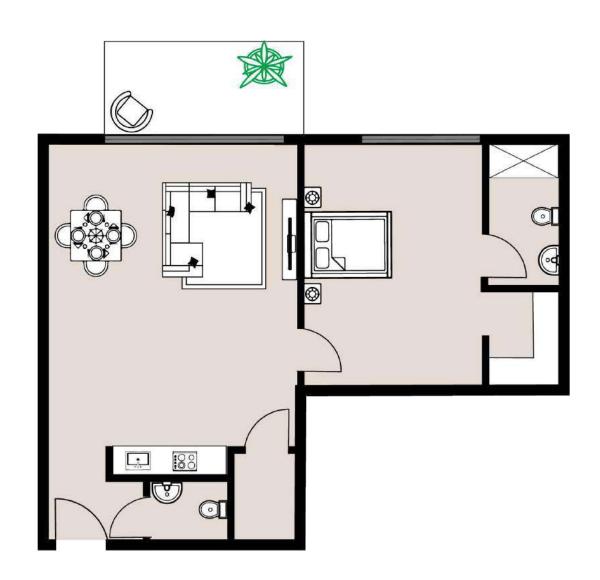

78m<sup>2</sup>

- Open plan Kitchen, Living & Dining
- Bedroom
- En-suite Bathroom
- Balcony
- Guest Toilet

\$310,000

\$340,000