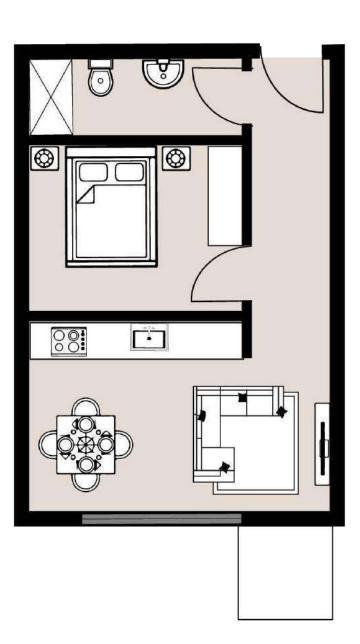

#### TOTAL FLOOR AREA

30m<sup>2</sup>

#### **FEATURES**

- Open plan Kitchen, Living & Dining
- Bedroom
- Bathroom
- Balcony
- Hallway

TOTAL FLOOR AREA

- Open plan Kitchen, Living & Dining
- Bedroom
- Bathroom
- Balcony

\$220,000

TOTAL FLOOR AREA