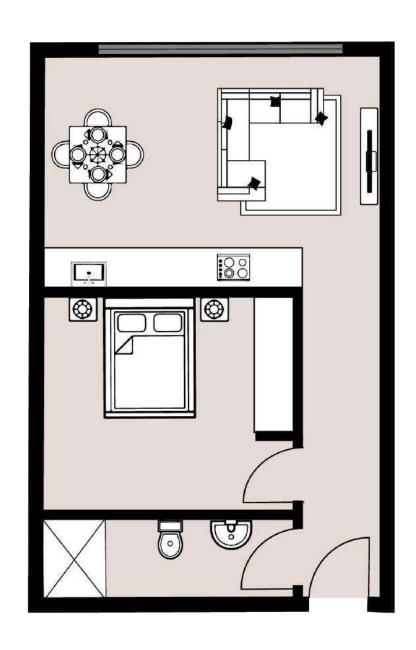

#### TOTAL FLOOR AREA

30m<sup>2</sup>

#### **FEATURES**

- Open plan Kitchen, Living & Dining
- Bedroom
- Bathroom
- Balcony
- Hallway

TOTAL FLOOR AREA

- Open plan Kitchen, Living & Dining
- Bedroom
- Bathroom
- Balcony

\$220,000

TOTAL FLOOR AREA