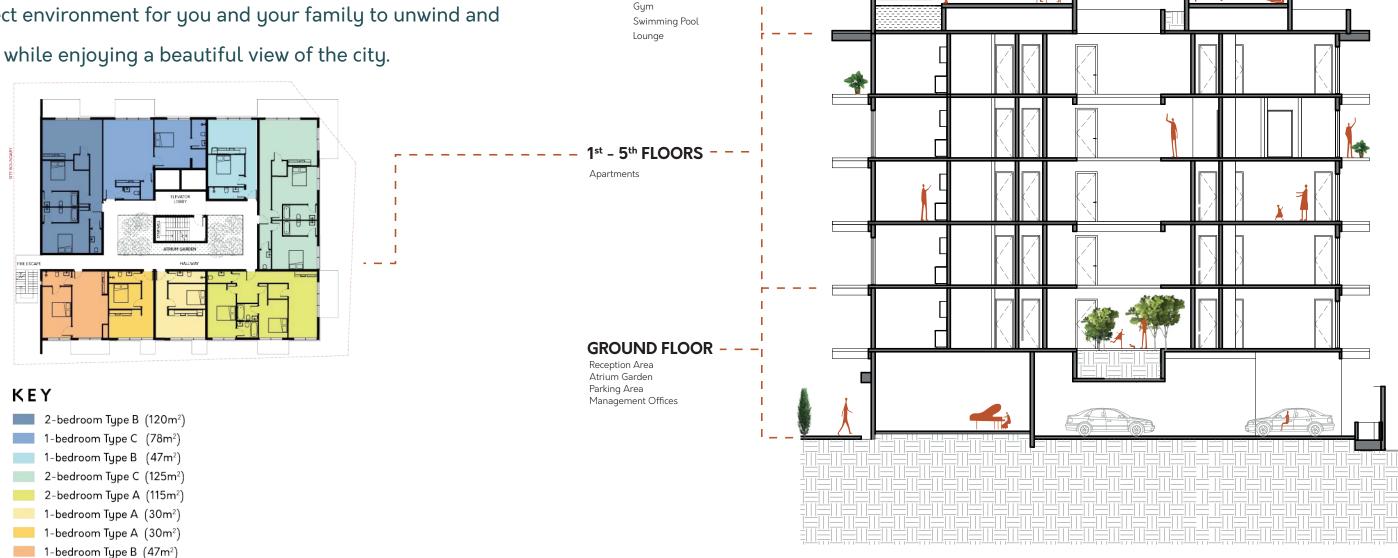

## Eco-friendly Design

At the core of the building's design concept is energy efficiency and the provision of ecologically-friendly spaces. Every apartment floor has a central circulation corridor that overlooks the green courtyard below and allows for natural daylight.

Our recreational rooftop on the top-most floor crowns the building with an urban oasis comprising of a swimming pool, fully-equipped gym, bar and green lounge, offering the perfect environment for you and your family to unwind and relax while enjoying a beautiful view of the city.

**ROOFTOP** 

## **FEATURES**

Atrium Garden

Child-friendly Rooftop pool & Lounge

Well-equipped Gym

Natural light & Well-ventilated units

Backup power Generators

Spacious Parking

Fully-fitted Kitchens

24-hour CCTV Surveillance & security

Concierge & Visitor Management Service

Kitchen Pantry

Fully-fitted Bathrooms