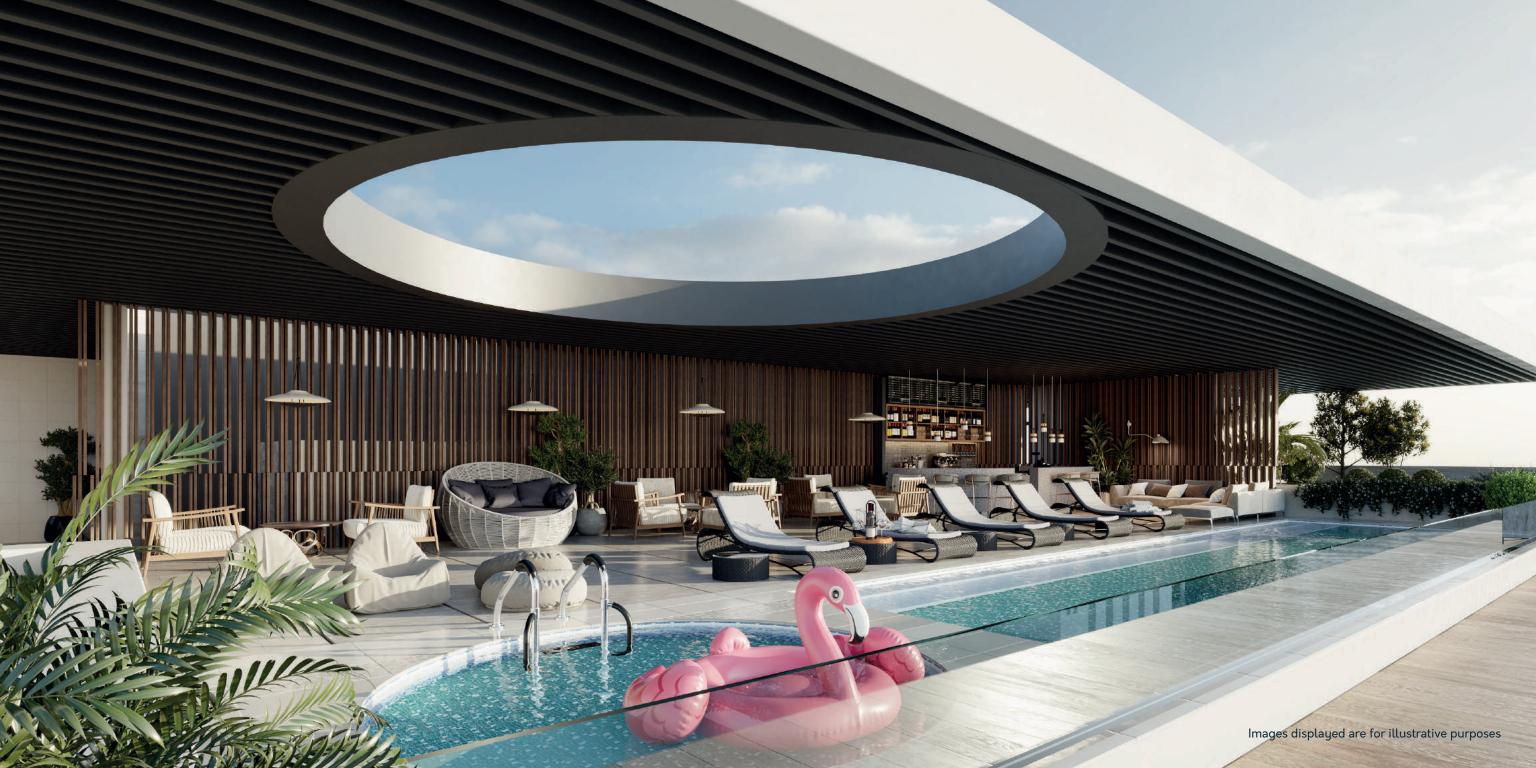

Our recreational rooftop on the top-most floor crowns the building with an urban oasis comprising of a swimming pool, fully-equipped gym, bar and green lounge, offering the perfect environment for you and your family to unwind and relax while enjoying a beautiful view of the city.

## **FEATURES**

Atrium Garden

Child-friendly Rooftop pool & Lounge

Well-equipped Gym

Natural light & Well-ventilated units

Backup power Generators

Spacious Parking

Fully-fitted Kitchens