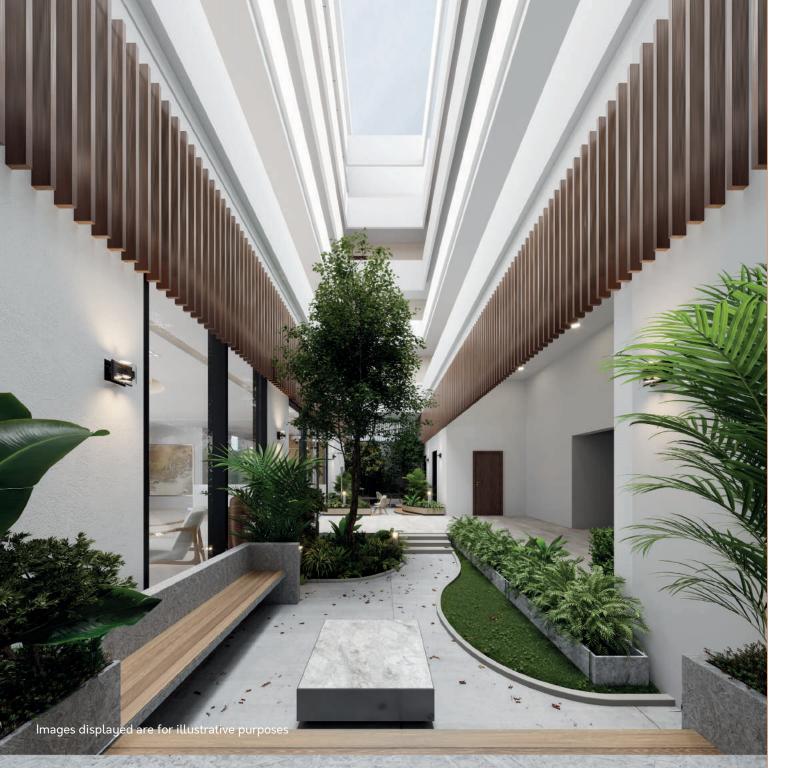

## Eco-friendly Design

At the core of the building's design concept is energy efficiency and the provision of ecologically-friendly spaces. Every apartment floor has a central circulation corridor that overlooks the green courtyard below and allows for natural daylight.