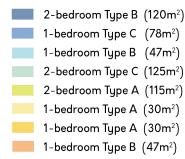

## **1- BEDROOM APARTMENTS**

## **2- BEDROOM APARTMENTS**

Images displayed are for illustrative

total floor area