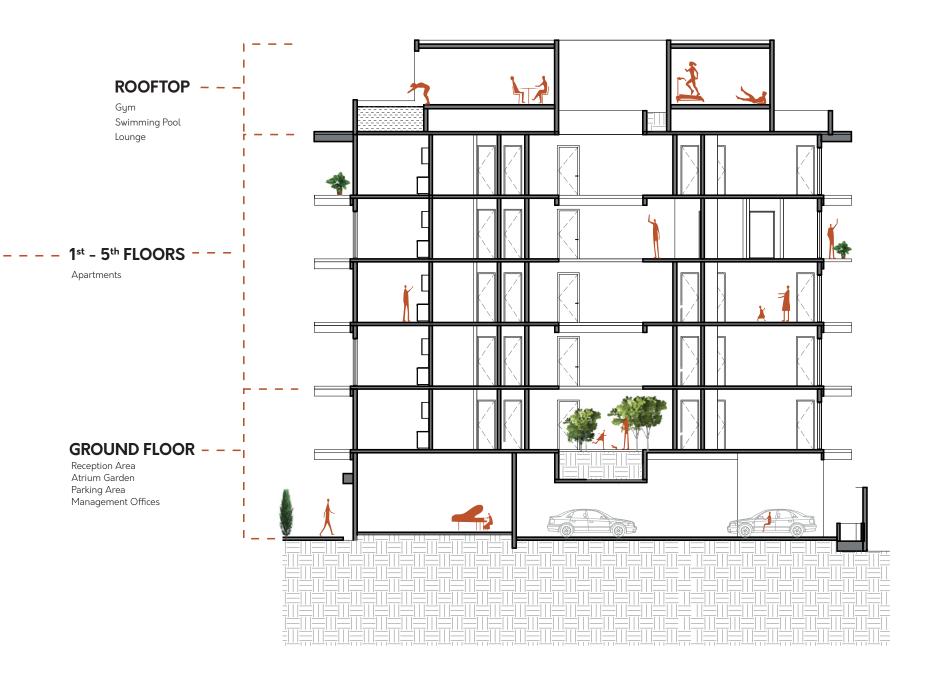

Eco-friendly Design

At the core of the building's design concept is energy efficiency and the provision of ecologically-friendly spaces. Every apartment floor has a central circulation corridor that overlooks the green courtyard below and allows for natural daylight.

Our recreational rooftop on the top-most floor crowns the building with an urban oasis comprising of a swimming pool, fully-equipped gym, bar and green lounge, offering the perfect environment for you and your family to unwind and relax while enjoying a beautiful view of the city.