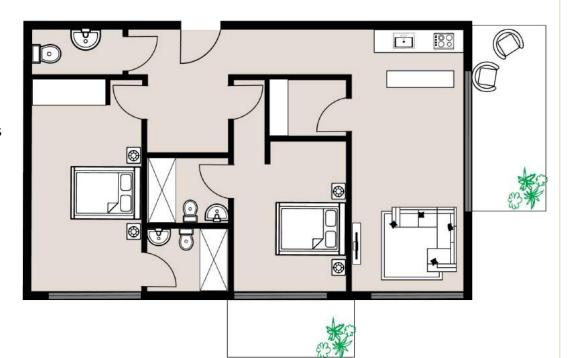

## **2- BEDROOM APARTMENTS**

Images displayed are for illustrative

total floor area

#### **FEATURES**

- Open plan Kitchen, Living & Dining
- 2 Ensuite Bedrooms
- Guest Toilet
- Balcony
- Pantry/ Storage

800  $\Box$ C 0  $\square$  $\bigcirc$ 

\$310,000 \$340,000

## total floor area

#### **FEATURES**

- Open plan Kitchen, Living & Dining
- 2 Ensuite Bedrooms
- Guest Toilet
- Balcony
- Pantry/ Storage

TOTAL FLOOR AREA **125m<sup>2</sup>** 

#### **FEATURES**

- Open plan Kitchen, Living & Dining
- 2 Ensuite Bedrooms
- Guest Toilet
- Balcony
- Pantry/ Storage