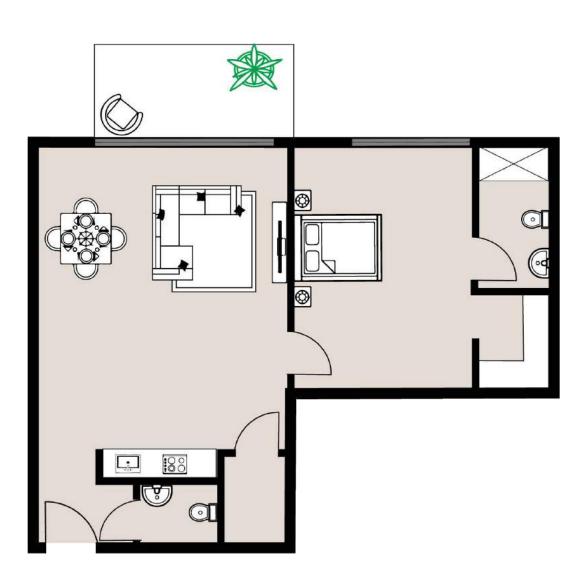

## **2- BEDROOM APARTMENTS**

Images displayed are for illustrative

total floor area

#### **FEATURES**

- Open plan Kitchen, Living & Dining
- 2 Ensuite Bedrooms
- Guest Toilet
- Balcony
- Pantry/ Storage

800  $\Box$ C 0  $\square$  $\bigcirc$ 

\$310,000 \$340,000

## total floor area