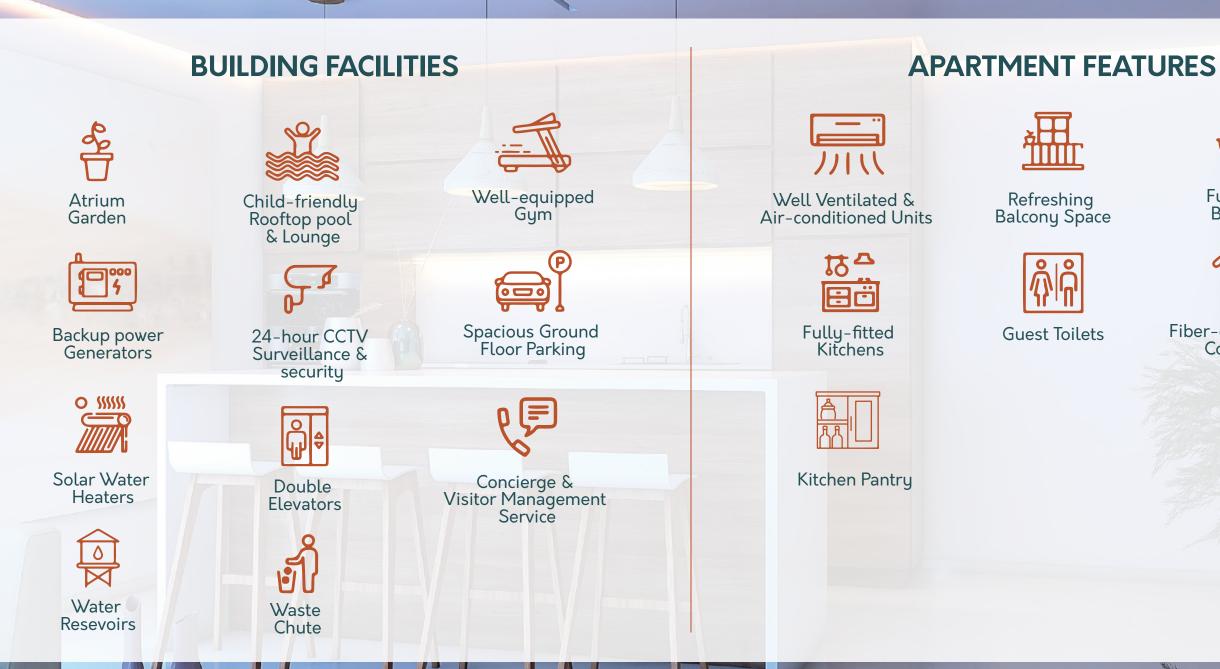

Eco-friendly Design

At the core of the building's design concept is energy efficiency and the provision of ecologically-friendly spaces. Every apartment floor has a central circulation corridor that overlooks the green courtyard below and allows for natural daylight.

Our recreational rooftop on the top-most floor crowns the building with an urban oasis comprising of a swimming pool, fully-equipped gym, bar and green lounge, offering the perfect environment for you and your family to unwind and relax while enjoying a beautiful view of the city.

#### KEY

Fully-fitted Bathrooms

### Fiber-optic Internet Connection