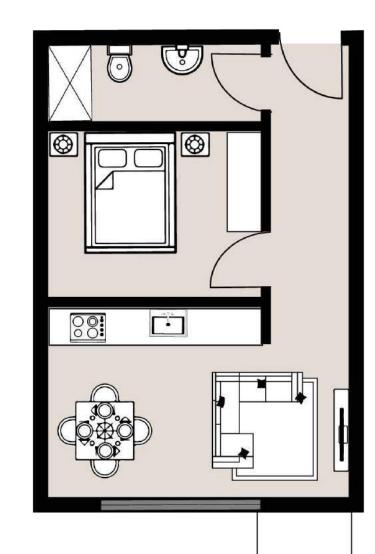

## **1- BEDROOM APARTMENTS**

#### FEATURES

- Open plan Kitchen, Living & Dining
- Bedroom
- Bathroom
- Balcony
- Hallway

#### \$99,000 \$130,000

total floor area