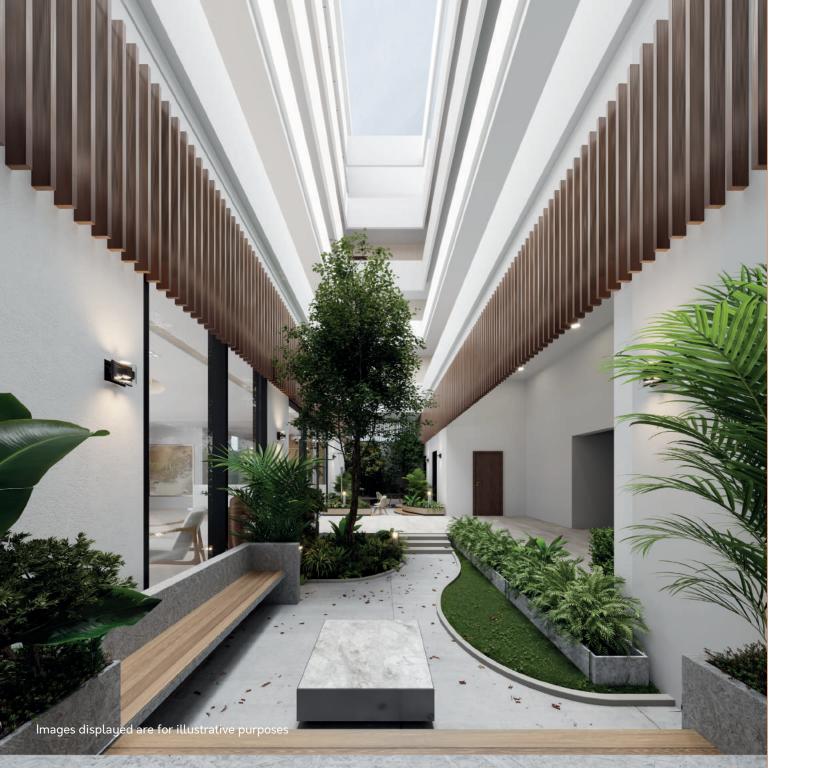

Eco-friendly Design

At the core of the building's design concept is energy efficiency and the provision of ecologically-friendly spaces. Every apartment floor has a central circulation corridor that overlooks the green courtyard below and allows for natural daylight.