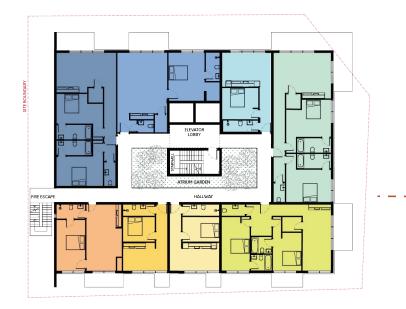

## **1- BEDROOM APARTMENTS**

## **2- BEDROOM APARTMENTS**

Images displayed are for illustrative

total floor area