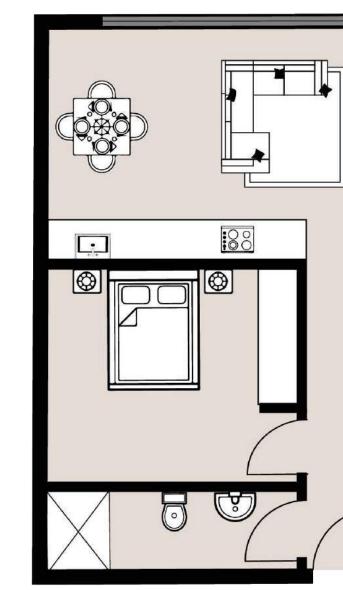

## **1- BEDROOM APARTMENTS**

#### **FEATURES**

- Open plan Kitchen, Living & Dining
- Bedroom
- Bathroom
- Balcony

## TOTAL FLOOR AREA