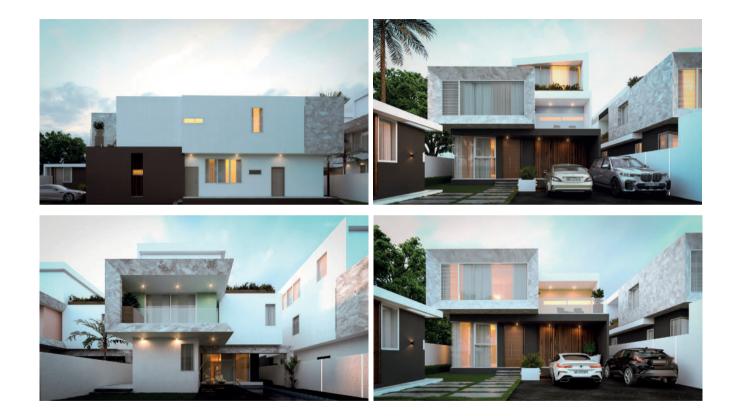

Sterling Avenue is a townhouse development located in Tse Addo, Accra.

It consists of 10 fully-detached 4-bedroom homes, complete with a security post, and the option for a rooftop area, an additional bedroom and a swimming pool.

# AMENITIES

수수수 \*뉴귀+ 장'問 ROOFTOP AREA (OPTIONAL)

24-HOUR CCTV SURVEILLANCE