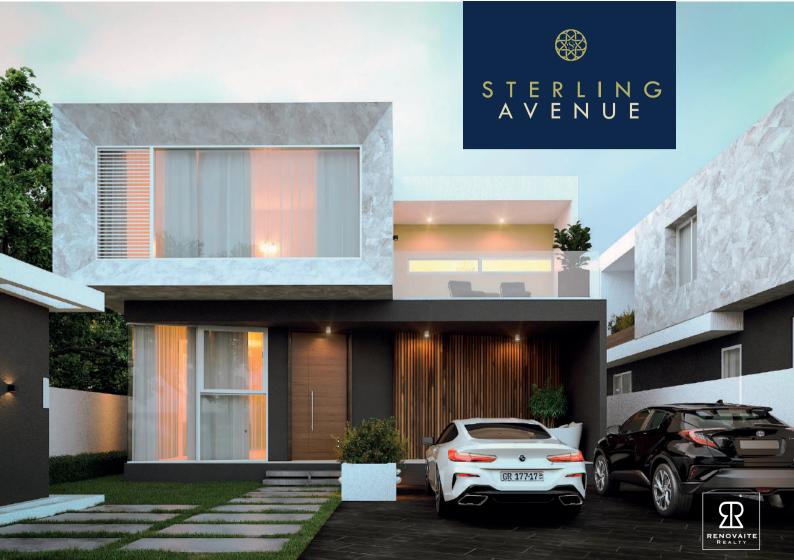

Sterling Avenue is a townhouse development located in Tse Addo, Accra.

It consists of 10 fully-detached 4-bedroom homes, complete with a security post, and the option for a rooftop area, an additional bedroom and a swimming pool.

# STARTING AT: \$365,000

# AMENITIES

수수수 \*뉴귀+ 장'問 ROOFTOP AREA (OPTIONAL)

24-HOUR CCTV SURVEILLANCE