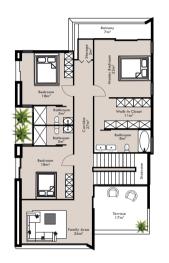

# **FLOORPLANS**

First Floor

Swimming Pool

#### **OPTION B**

4 ensuite bedrooms (incl. a walk-in closet in the master bedroom)

Open plan Living and Dining Area.

**Guest Washroom** 

Kitchen & Pantry

+ Swimming Pool