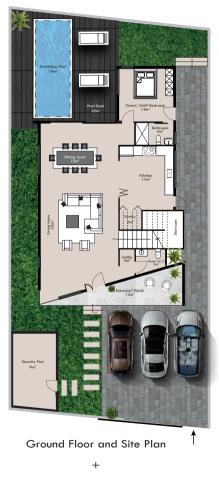

# **FLOORPLANS**

Ground Floor/Site Plan

# imming Pool 19m<sup>2</sup> Pool Deck Kitchen 17m<sup>2</sup> Security Post Ground Floor and Site Plan

First Floor

Rooftop Area

+

Swimming Pool

+

Additional bedroom

#### **OPTION A**

4 ensuite bedrooms (incl. a walk-in closet in the master bedroom)

Open plan Living and Dining Area.

Guest Washroom

Kitchen & Pantry