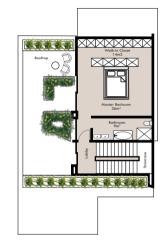

# OPTION C

First Floor

Rooftop

# imming Pool 19m<sup>2</sup> Pool Deck Kitchen 17m<sup>2</sup> Security Post Ground Floor and Site Plan

First Floor

Rooftop Area

+

Swimming Pool

+

Additional bedroom