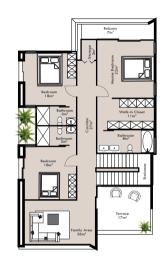

# **FLOORPLANS**

First Floor

Swimming Pool

#### **OPTION A**

4 ensuite bedrooms (incl. a walk-in closet in the master bedroom)

Open plan Living and Dining Area.

Guest Washroom

Kitchen & Pantry