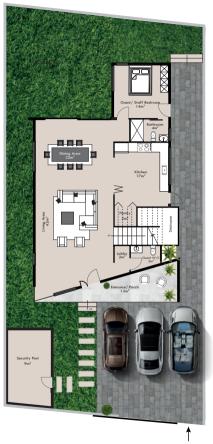

# **FLOORPLANS**

Ground Floor/Site Plan

#### **OPTION B**

4 ensuite bedrooms (incl. a walk-in closet in the master bedroom)

Open plan Living and Dining Area.

**Guest Washroom** 

Kitchen & Pantry

+ Swimming Pool