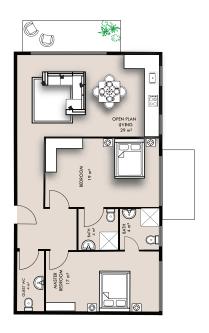

### **Two-Bedroom Apartment**

Size: 115m<sup>2</sup>

Price: \$310,000

Type B

Size: 120m<sup>2</sup>

Price: \$340,000

Type C

Size: 125m<sup>2</sup>

Price: \$365,000