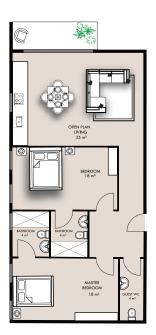

### **Two-Bedroom Apartment**

Size: 115m<sup>2</sup>

Price: \$310,000

Type B

Size: 120m<sup>2</sup>

Price: \$340,000

Type C

Size: 125m<sup>2</sup>

Price: \$365,000