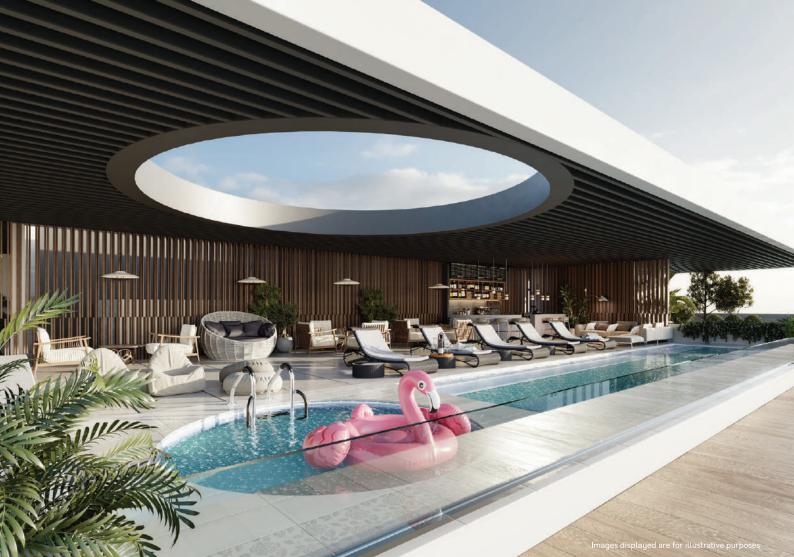

### **LOUNGE IN COMFORT**

Our recreational rooftop on the top-most floor crowns the building with an urban oasis comprising of a swimming pool, fully equipped gym, bar, and green lounge- offering the perfect environment for you and your family to unwind and relax while enjoying a beautiful view of the city.