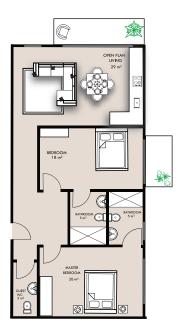

### **Two-Bedroom Apartment**

Size: 115m<sup>2</sup>

Price: \$310,000

Type B

Size: 120m<sup>2</sup>

Price: \$340,000

Type C

Size: 125m<sup>2</sup>

Price: \$365,000