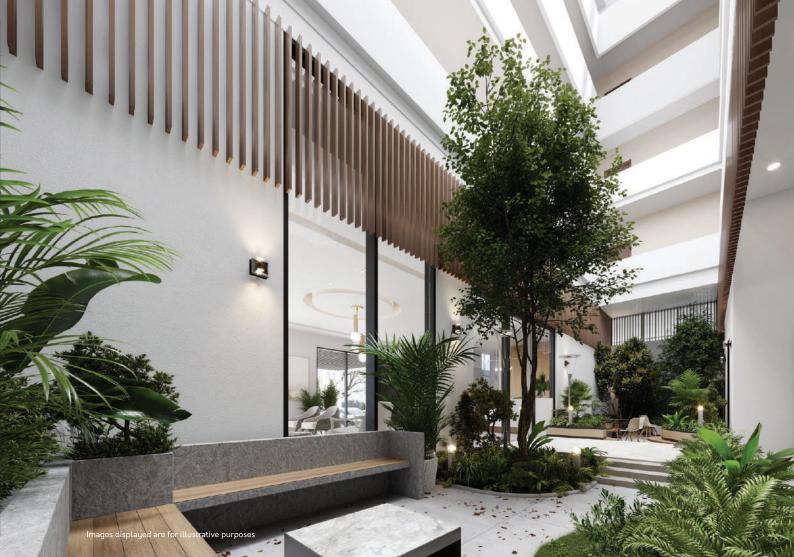

### **Eco-friendly Design**

At the core of the building's design concept is energy efficiency and the provision of ecologically-friendly spaces. Every apartment floor has a central circulation corridor that overlooks the green courtyard below and allows for natural daylight.

Aria joins the exclusive crop of internationally certified green buildings that promote resource-efficient savings. Each apartment is generous in size as compared to other developments on the market and planned out to give all residents access to an abundance of natural daylight and breeze; minimizing the energy consumption of the building.

Graced with generous balconies across all apartment units, it affords you the perfect space for indoor/outdoor living.