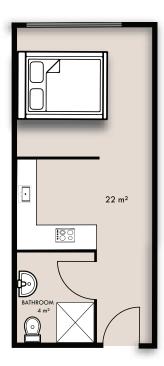

### **Studio Apartment**

Type A

Size: 30m<sup>2</sup>

Price: \$99,000

Type B

Size: 47m<sup>2</sup>

Price: \$130,000