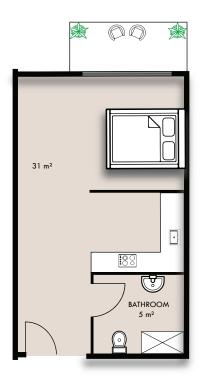

### **Studio Apartment**

Type A

Size: 30m<sup>2</sup>

Price: \$99,000

Type B

Size: 47m<sup>2</sup>

Price: \$130,000