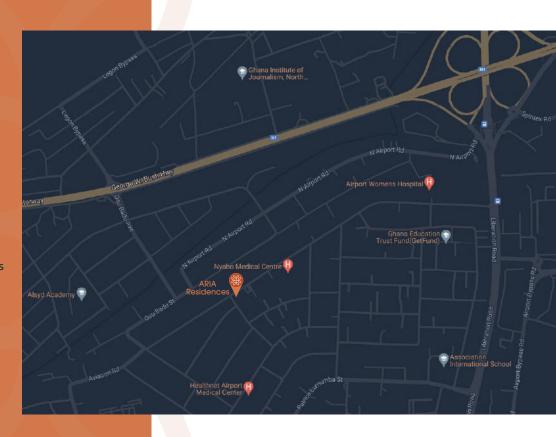

### **PLACES NEARBY**

Nyaho Hospital – 1 min
Association Int. Schhol – 5 mins
Koala Supermarket – 5 mins
Alsyd Academy – 10 mins
Kotoka International Airport – 10 mins
Accra Mall – 15 mins
37 Military Hospital – 15 mins