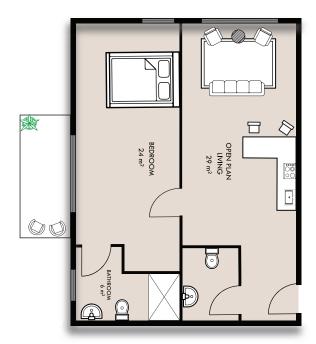

### **Two-Bedroom Apartment**

Size: 115m<sup>2</sup>

Price: \$310,000

Type B

Size: 120m<sup>2</sup>

Price: \$340,000

Type C

Size: 125m<sup>2</sup>

Price: \$365,000