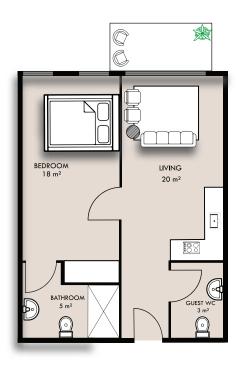

### **One-Bedroom Apartment**

Type A

Size: 60m<sup>2</sup>

Price: \$185,000

Type B

Size: 75m<sup>2</sup>

Price: \$220,000