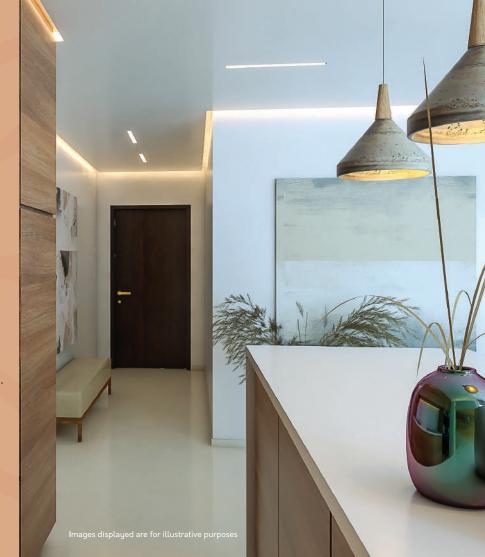

The living conditions in Aria are carefully designed to promote health and wellness. By embracing all the elements of biophilic design, Aria welcomes you with consciously-designed living spaces.

### **Eco-friendly Design**

At the core of the building's design concept is energy efficiency and the provision of ecologically-friendly spaces. Every apartment floor has a central circulation corridor that overlooks the green courtyard below and allows for natural daylight.

Aria joins the exclusive crop of internationally certified green buildings that promote resource-efficient savings. Each apartment is generous in size as compared to other developments on the market and planned out to give all residents access to an abundance of natural daylight and breeze; minimizing the energy consumption of the building.

Graced with generous balconies across all apartment units, it affords you the perfect space for indoor/outdoor living.