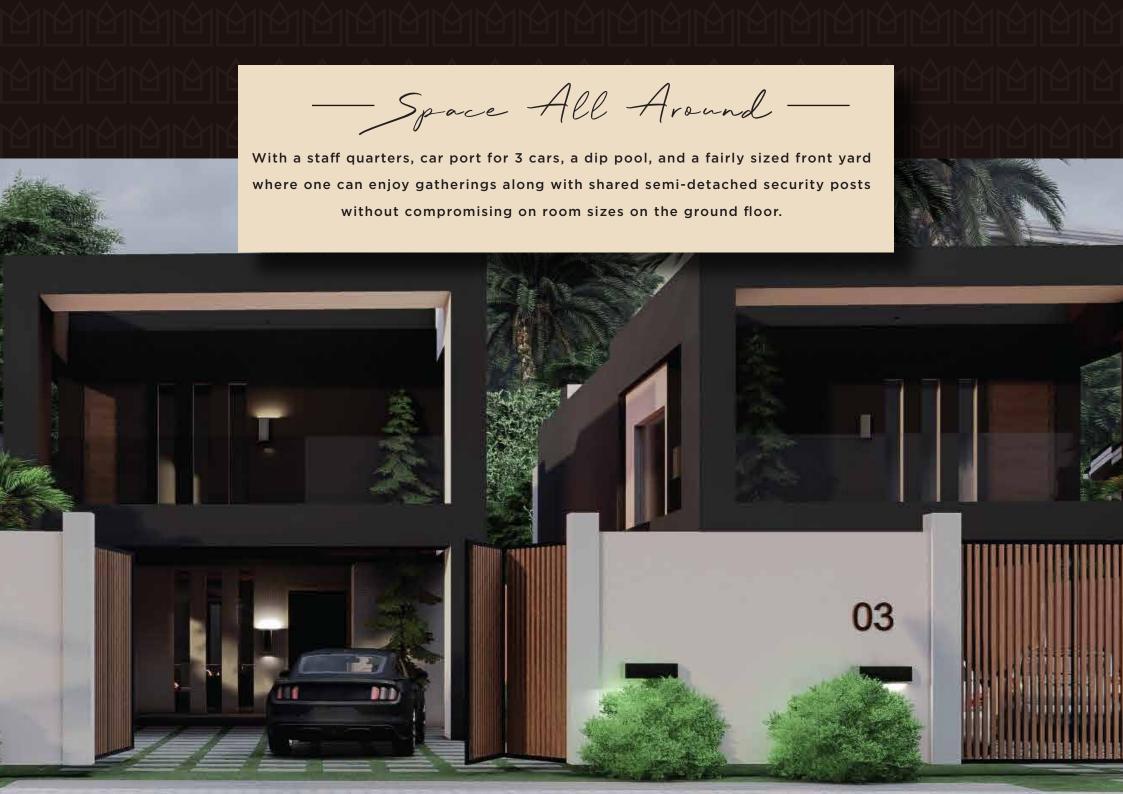

# THE MANOR

**RESIDENCES** 





"Home is where the heart is."

## - Get Cozy -

We believe that air flow circulation and effective use of daylight create living spaces with a feeling of comfort, warmth, and relaxation and reduces dependence on artificial lighting and cooling; our reason for using clear, openable windows throughout the design.















#### /Floor Plan/







Ground Floor

First Floor

Rooftop Lounge

#### /Price & Features/



Starting at \$299,000

#### Extra Features

- 24-HR CCTV Surveillance
- Standby Generator
- Solar Water Heaters
- Security Post
- Electric Wire Fencing
- Water Storage System

### /Payment Schedule/



40%

When Agreement is signed

2<sup>nd</sup> Installment

30%

Three Months after Day of Purchase 3<sup>rd</sup>Installment

20%

Six Months after Day of Purchase 4<sup>th</sup>Installment

10%

Upon Completion of Project

**NOTE:** The detached townhouse will be completed for the client within twelve (12) months of first payment,

### Let Us Show You Around.

TELEPHONE: 024 325 6739 / 050 488 3254

EMAIL: contact@renovaiterealty.com

Developed by: