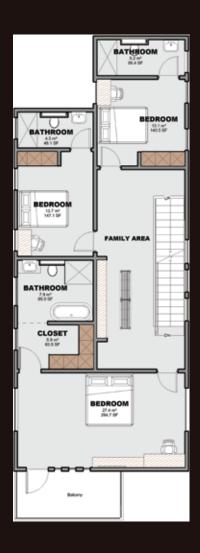

# THE MANOR

**RESIDENCES** 





"Home is where the heart is."

## - Get Cozy -

We believe that air flow circulation and effective use of daylight create living spaces with a feeling of comfort, warmth, and relaxation and reduces dependence on artificial lighting and cooling; our reason for using clear, openable windows throughout the design.















#### /Floor Plan/







Ground Floor

First Floor

Rooftop Lounge

#### /Price & Features/



Starting at \$299,000

#### Extra Features

- 24-HR CCTV Surveillance
- Standby Generator
- Solar Water Heaters
- Security Post
- Electric Wire Fencing
- Water Storage System

### /Payment Schedule/



40%

When Agreement is signed

2<sup>nd</sup> Installment

30%

Three Months after Day of Purchase 3<sup>rd</sup>Installment

20%

Six Months after Day of Purchase 4<sup>th</sup>Installment

10%

Upon Completion of Project

**NOTE:** The detached townhouse will be completed for the client within twelve (12) months of first payment,

### Let Us Show You Around.

TELEPHONE: 024 325 6739 / 050 488 3254

EMAIL: contact@renovaiterealty.com

Developed by: