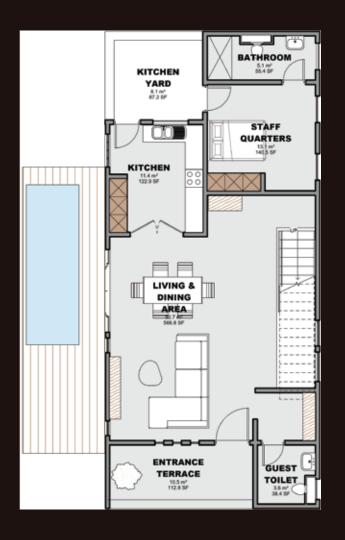

# THE MANOR

**RESIDENCES** 





"Home is where the heart is."

## - Get Cozy -

We believe that air flow circulation and effective use of daylight create living spaces with a feeling of comfort, warmth, and relaxation and reduces dependence on artificial lighting and cooling; our reason for using clear, openable windows throughout the design.















#### /Floor Plan/







Ground Floor

First Floor

Rooftop Lounge

#### /Price & Features/



Starting at \$299,000

#### Extra Features

- 24-HR CCTV Surveillance
- Standby Generator
- Solar Water Heaters
- Security Post
- Electric Wire Fencing
- Water Storage System

### /Payment Schedule/



40%

When Agreement is signed

2<sup>nd</sup> Installment

30%

Three Months after Day of Purchase 3<sup>rd</sup>Installment

20%

Six Months after Day of Purchase 4<sup>th</sup>Installment

10%

Upon Completion of Project

**NOTE:** The detached townhouse will be completed for the client within twelve (12) months of first payment,

### Let Us Show You Around.

TELEPHONE: 024 325 6739 / 050 488 3254

EMAIL: contact@renovaiterealty.com

Developed by: