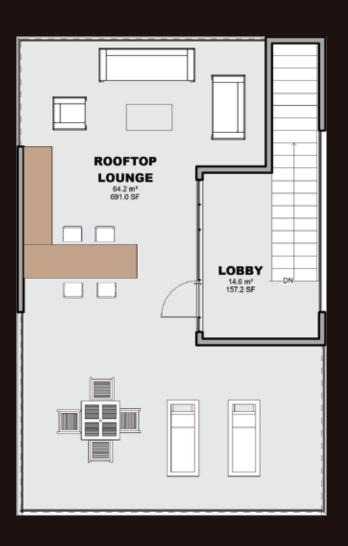

# THE MANOR

**RESIDENCES** 





"Home is where the heart is."

## - Get Cozy -

We believe that air flow circulation and effective use of daylight create living spaces with a feeling of comfort, warmth, and relaxation and reduces dependence on artificial lighting and cooling; our reason for using clear, openable windows throughout the design.















#### /Floor Plan/







Ground Floor

First Floor

Rooftop Lounge

#### /Price & Features/



Starting at \$299,000

#### Extra Features

- 24-HR CCTV Surveillance
- Standby Generator
- Solar Water Heaters
- Security Post
- Electric Wire Fencing
- Water Storage System

### /Payment Schedule/



40%

When Agreement is signed

2<sup>nd</sup> Installment

30%

Three Months after Day of Purchase 3<sup>rd</sup>Installment

20%

Six Months after Day of Purchase 4<sup>th</sup>Installment

10%

Upon Completion of Project

**NOTE:** The detached townhouse will be completed for the client within twelve (12) months of first payment,

### Let Us Show You Around.

TELEPHONE: 024 325 6739 / 050 488 3254

EMAIL: contact@renovaiterealty.com

Developed by: