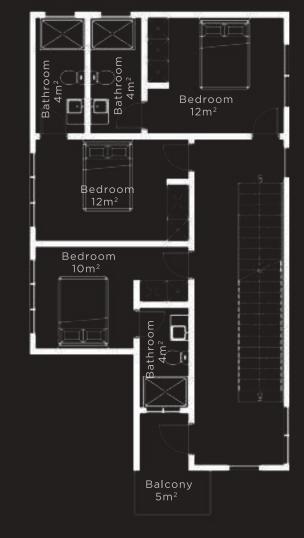

### **First Floor**

Up the stairs, the three en suite bedrooms, all boasting in-built wardrobes and study desks with a family area make up the first floor of the house.