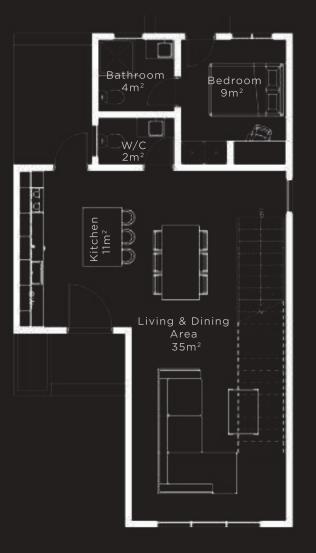

located in the Tse Addo area in Accra. The property combines optimal land use and masterful design to utilise the plot area for the six majestic townhomes, minutes away from the Kotoka International Airport and the beautiful Accra shorelines.





Our Locale

Tse Addo is a bustling, growing locale situated between Labadi and East Airport Hills. This neighbourhood is experiencing a boom in residential development due to the calm family setting in a central part of the city, which allows you easy access to the main business district of the country. Families will enjoy the benefit of having several educational institutions - such as Soul Clinic, East Airport International School, Ghana Int. School (GIS), amongst others - and health faicilities just a short drive away.

### **Ground Floor**



### **First Floor**



## **Second Floor**



# Starting at US\$239,999

| 1 <sup>st</sup> Installment | 2 <sup>nd</sup> Installment           | 3 <sup>rd</sup> Installment         | 4 <sup>th</sup> Installment   |
|-----------------------------|---------------------------------------|-------------------------------------|-------------------------------|
| 40%                         | 30%                                   | 20%                                 | 10%                           |
| When Agreement<br>is signed | Three Months after<br>Day of Purchase | Six Months after<br>Day of Purchase | Upon Completion<br>of Project |

**NOTE:** The detached townhouse will be completed for the client within twelve (12) months of first payment,



| INT. TRADE FAIR CENTRE      | 1 MINS  |
|