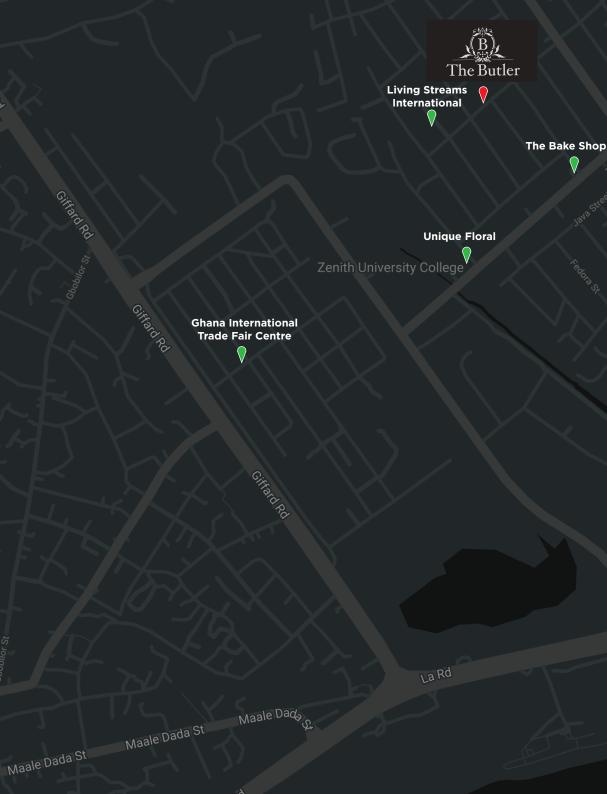

Our Locale

Tse Addo is a bustling, growing locale situated between Labadi and East Airport Hills. This neighbourhood is experiencing a boom in residential development due to the calm family setting in a central part of the city, which allows you easy access to the main business district of the country. Families will enjoy the benefit of having several educational institutions - such as Soul Clinic, East Airport International School, Ghana Int. School (GIS), amongst others - and health faicilities just a short drive away.

**NOTE:** The detached townhouse will be completed for the client within twelve (12) months of first payment,

| INT. TRADE FAIR CENTRE      | 1 MINS  |
|-----------------------------|---------|
| KOTOKA INT. AIRPORT         | 11 MINS |
| <b>37 MILITARY HOSPITAL</b> | 13 MINS |
| LISTER HOSPITAL             | 14 MINS |
| ACCRA MALL                  | 15 MINS |
| LABADI BEACH                | 4 MINS  |