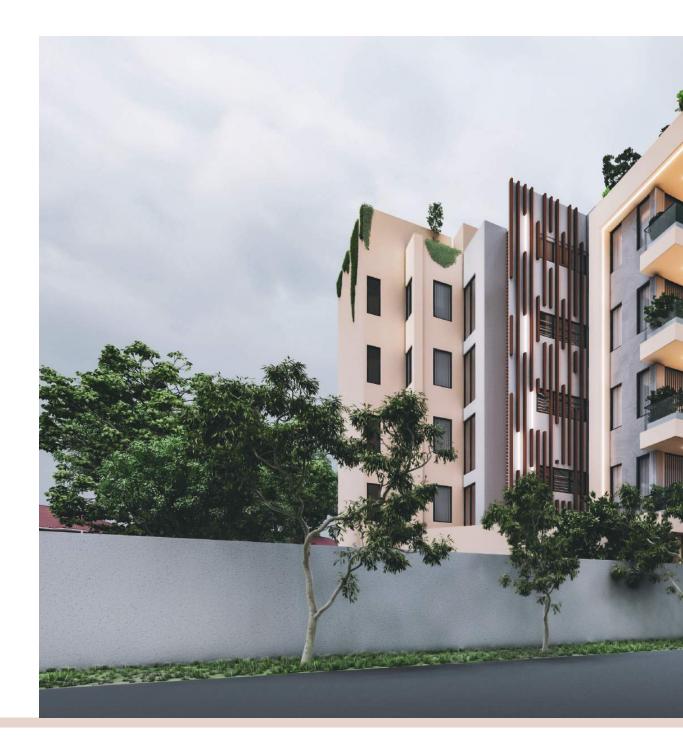

## APARTMENTS

files.

Welcome.

Seventy7 Crescent, is a five level residential apartment tucked in a perfect angle in the heart of Labone which is in close proximity to notable financial and recreational hubs without compromising the serenity of its location. Offering generous spaces on the market, Seventy7 Crescent is designed to accord value to all indoor spaces coupled with high standard external aesthetics. This proposed facility prides on the flexibility of internal spaces and the unparalleled comfort it offers to tenants.

All apartments are designed to offer the experience of beauty, comfort and quality achieved by incorporating traditional and foreign values to suit all and sundry. The provision of large garden balconies for views, consideration of both open and closed kitchens as well as the sizable spaces of rooms are worth owning.

Acconmodating Spaces.

The ground floor of the building is solely designated for parking, security and services. The apartment units span over four floors (first floor to fourth floor). The exclusive fifth floor, which comprises of a roof top swimming pool, gymnasium, bar, lounge area and shaded terraces for relaxation; providing a 360 view of Accra's cityscape. All these floors are connected vertically by a central lift system and an escape stair on the left wing.