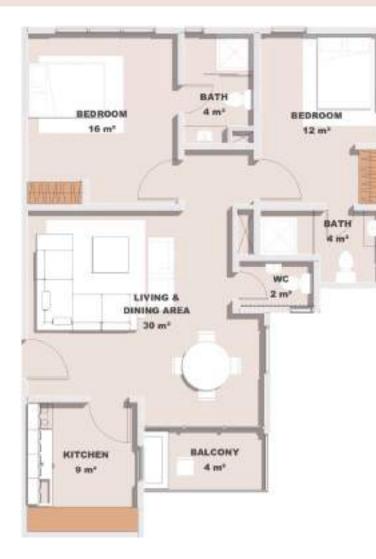

One-Bedroom Type A Total area: 47m<sup>2</sup> US\$ 125,000

One-Bedroom Type B Total area: 60m<sup>2</sup> US\$ 165,000

Two-Bedroom A Total area: 85m<sup>2</sup> US\$ 245,000 Two-Bedroom B Total area: 100m<sup>2</sup> US\$ 285,000