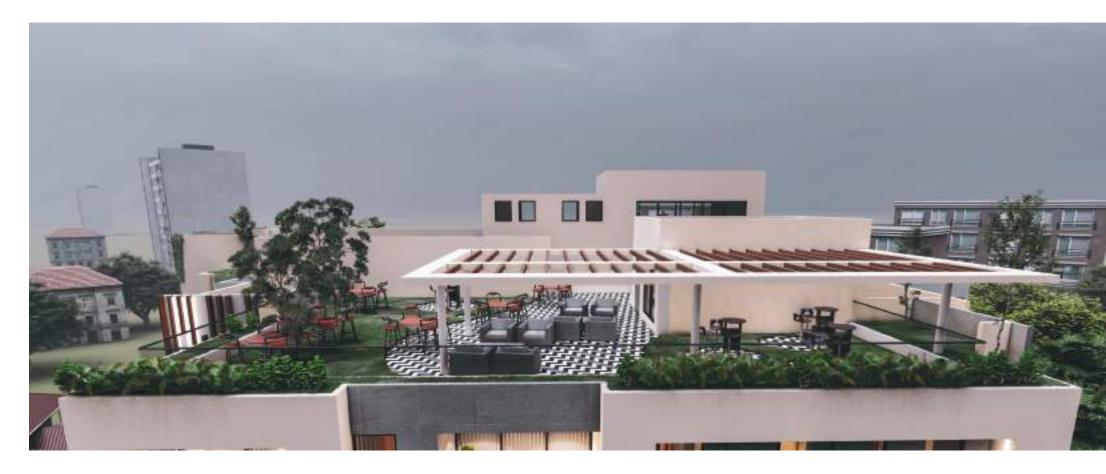

Acconmodating Spaces.

The ground floor of the building is solely designated for parking, security and services. The apartment units span over four floors (first floor to fourth floor). The exclusive fifth floor, which comprises of a roof top swimming pool, gymnasium, bar, lounge area and shaded terraces for relaxation; providing a 360 view of Accra's cityscape. All these floors are connected vertically by a central lift system and an escape stair on the left wing.

- HD DStv connection
- Fully airconditioned units
- Exclusive Rooftop Garden, Bar, Braai Area
- Spacious Parking Area
- Solar Water Heaters
- Access Control And Key Cards
- Customized Interior Décor
- Backup power generators