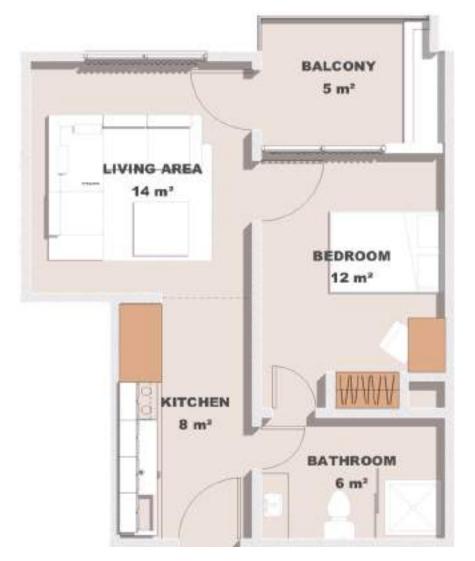

One-Bedroom Type A Total area: 47m<sup>2</sup> US\$ 125,000

One-Bedroom Type B Total area: 60m<sup>2</sup> US\$ 165,000

Two-Bedroom A Total area: 85m<sup>2</sup> US\$ 245,000 Two-Bedroom B Total area: 100m<sup>2</sup> US\$ 285,000