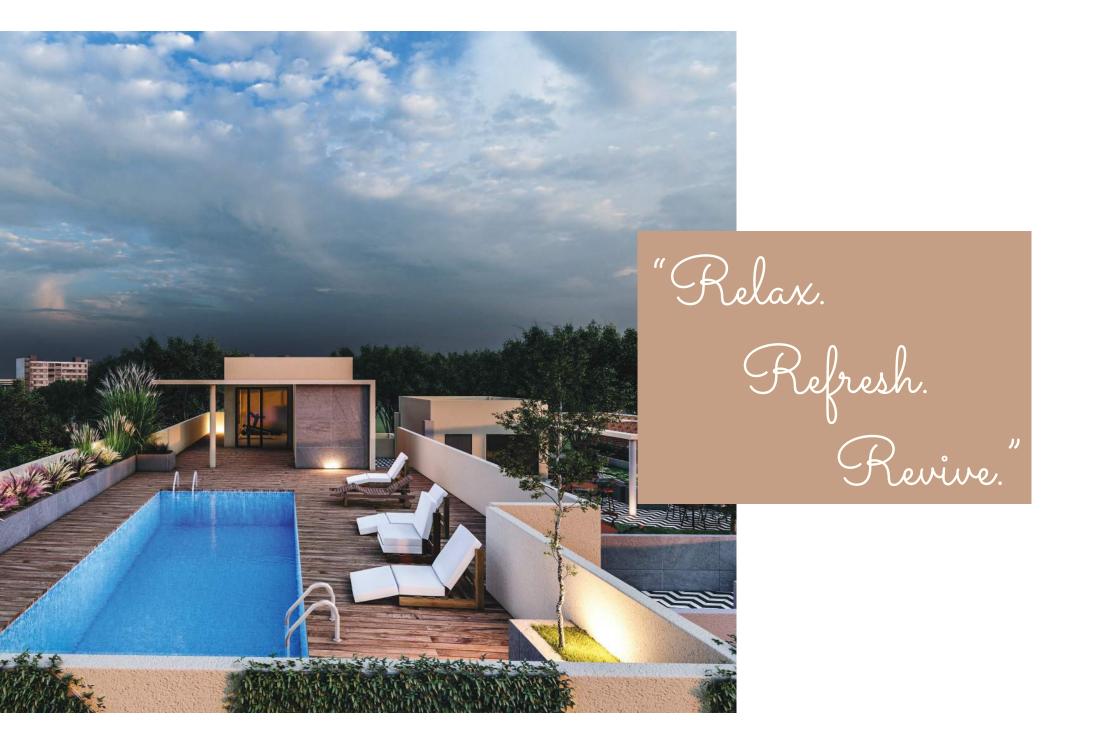

Acconmodating Spaces.

The ground floor of the building is solely designated for parking, security and services. The apartment units span over four floors (first floor to fourth floor). The exclusive fifth floor, which comprises of a roof top swimming pool, gymnasium, bar, lounge area and shaded terraces for relaxation; providing a 360 view of Accra's cityscape. All these floors are connected vertically by a central lift system and an escape stair on the left wing.

- HD DStv connection
- Fully airconditioned units
- Exclusive Rooftop Garden, Bar, Braai Area
- Spacious Parking Area
- Solar Water Heaters
- Access Control And Key Cards
- Customized Interior Décor
- Backup power generators