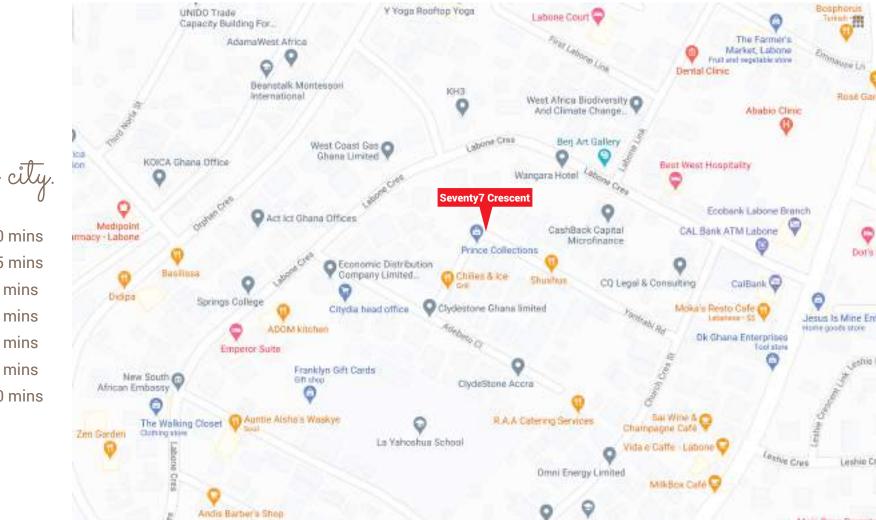

### Connected to the city.

| Kotoka Int. Airport  | 10 |
|----------------------|----|
| Accra Mall           | 15 |
| 37 Military Hospital | 8  |
| Ghana Int. Sch.      | 5  |
| Morning Star Sch.    | 2  |
| Osu                  | 5  |
| Labadi Beach         | 10 |