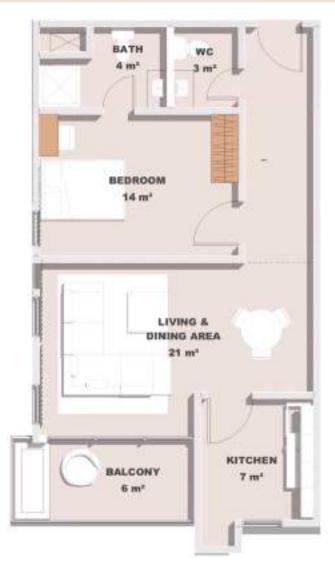

One-Bedroom Type A Total area: 47m<sup>2</sup> US\$ 125,000

One-Bedroom Type B Total area: 60m<sup>2</sup> US\$ 165,000

Two-Bedroom A Total area: 85m<sup>2</sup> US\$ 245,000 Two-Bedroom B Total area: 100m<sup>2</sup> US\$ 285,000