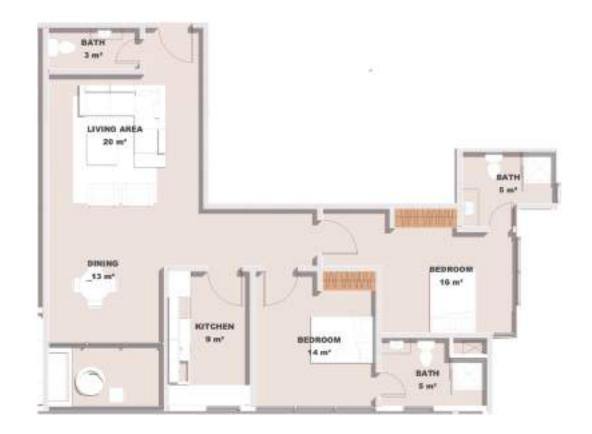

One-Bedroom Type A Total area: 47m<sup>2</sup> US\$ 125,000

One-Bedroom Type B Total area: 60m<sup>2</sup> US\$ 165,000

Two-Bedroom A Total area: 85m<sup>2</sup> US\$ 245,000 Two-Bedroom B Total area: 100m<sup>2</sup> US\$ 285,000